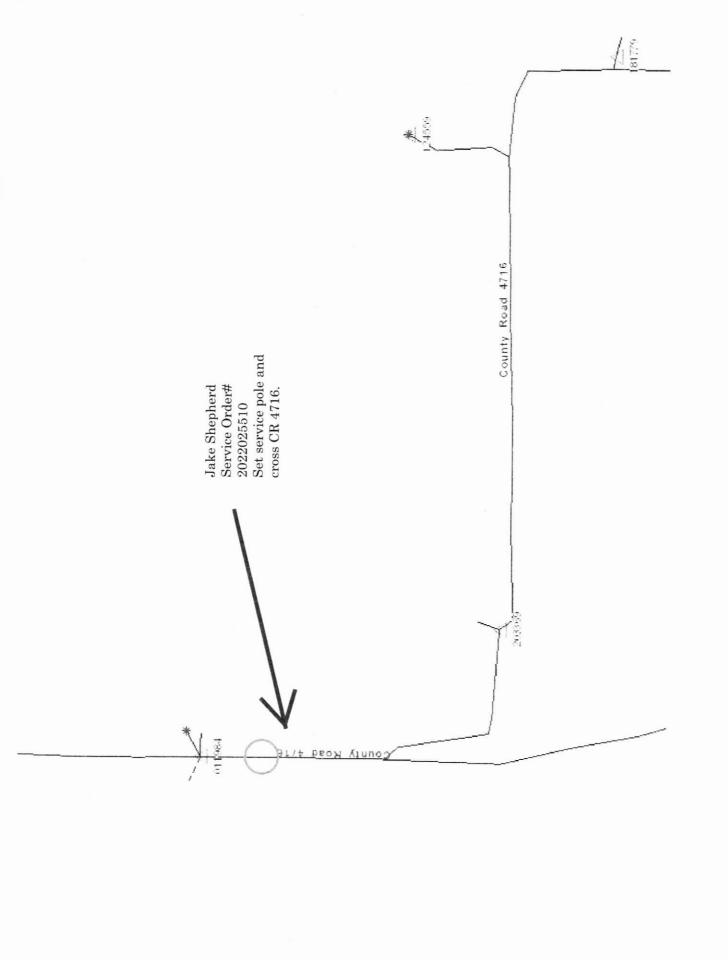

## Greetings:

Farmers Electric Cooperative, Inc. is requesting permission to construct electrical power distribution facilities which will cross County Road <u>4716</u> which is located 0.5 miles south of Hwy 11 in Hopkins County, Texas.

Site location map and construction sketches are enclosed. The construction sketch details the proposed work. All road crossings will have a minimum vertical clearance of 22 feet.

If you have any questions, please contact me at any time.