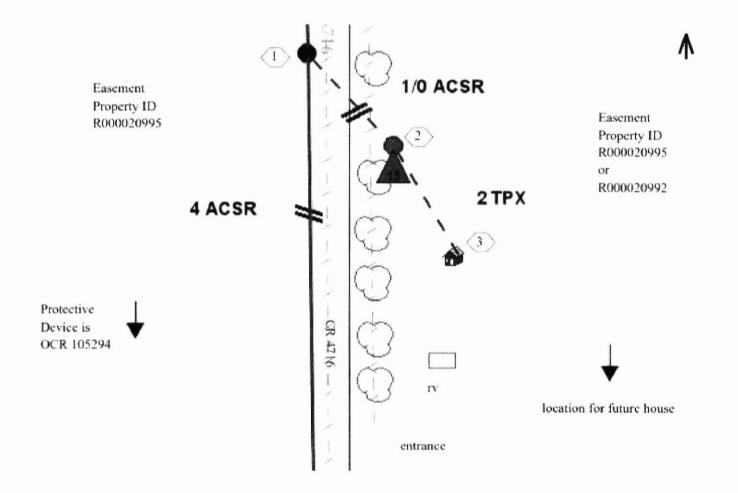

## Greetings:

Farmers Electric Cooperative, Inc. is requesting permission to construct electrical power distribution facilities which will cross County Road <u>4716</u> which is located 0.5 miles south of Hwy 11 in Hopkins County, Texas.

Site location map and construction sketches are enclosed. The construction sketch details the proposed work. All road crossings will have a minimum vertical clearance of 22 feet.

If you have any questions, please contact me at any time.